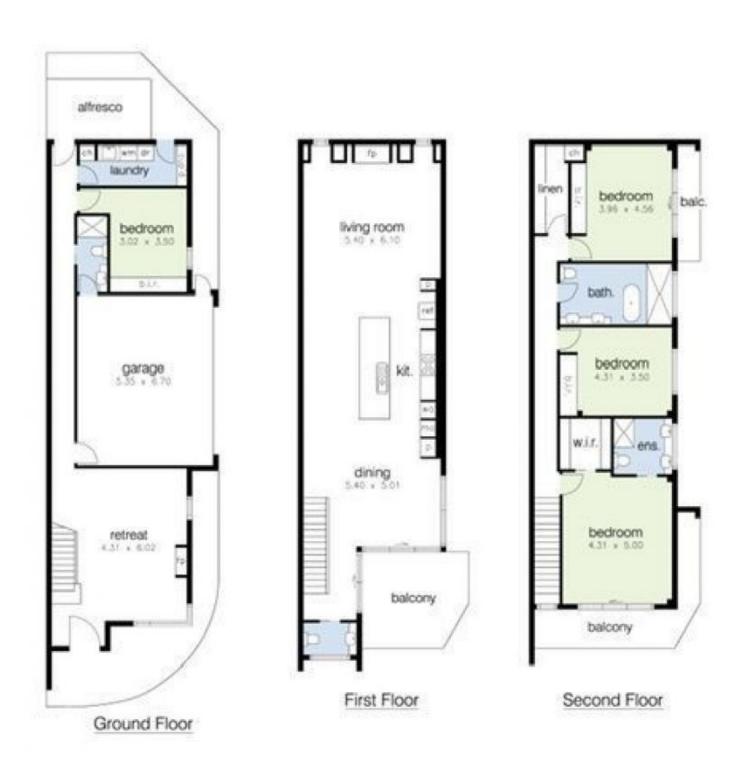

## 1/156 The Esplanade CAROLINE SPRINGS VIC

This luxurious three storey home is located in the most desired location of Caroline Springs situated opposite Lake Caroline. The property is positioned on a corner allotment providing extraordinary views of the lake from each area of the home being architectural designed this is certainly a rare opportunity. Built with high quality features including soaring 3 metre ceilings in the kitchen, living and dining area opening out to a balcony with stacking sliding doors, providing the outdoor & indoor feel.

If you are looking for a lifestyle change this property is one you should not miss. Built over a year ago special features include grand entrance 1200 Pivot front door leading through to an open living retreat/lounge room and open-tread Black Japan stained hardwood staircase with stainless steel balustrade continuing to the second level. The ground floor also features a bedroom with built-in-robes, bathroom, laundry and a double and a half