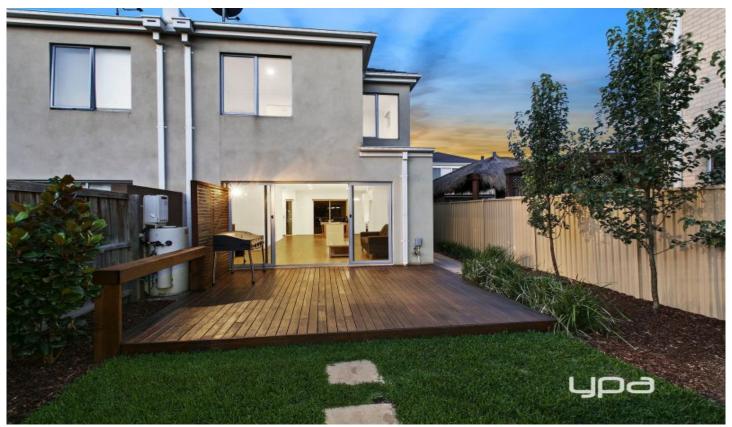

## 12 Kai Close CAROLINE SPRINGS VIC

First home buyers and investors looking for a quality residence will love this bright two storey home. The upstairs comprising of three bedrooms, the master bedroom offering built in robes and a full ensuite along with a private balcony which is perfect for enjoying the scenic views of the surrounding park. The remaining two bedrooms offer built in robes and electric wall heating and are accompanied by a central bathroom. Downstairs consists of high ceilings showcasing gorgeous natural light and floorboards that welcome you into a fabulous open floor plan. Entertain friends and family from an excellent kitchen boasting Caesar stone benches and stainless-steel appliances (including dishwasher) centered between a sun lit dining room and relaxing lounge area opening to a private yard with low maintenance gardens and a timber decking. Extras include double remote car accommodation with yard access, multiple split system units, lots of storage