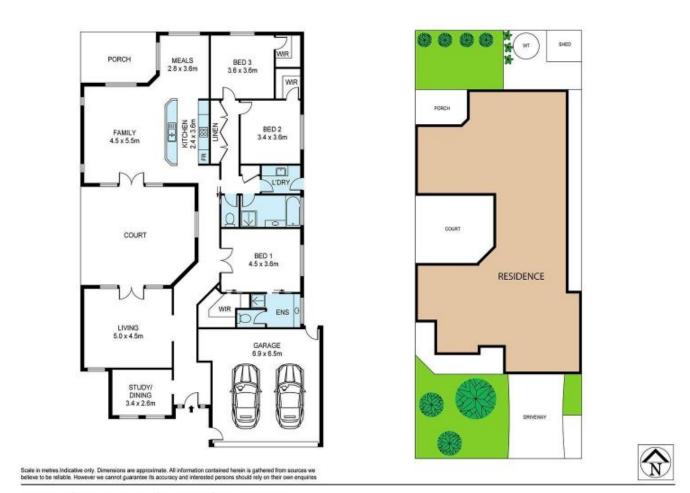

## 7 Wendouree Parade CAROLINE SPRINGS VIC

Like flicking through the pages of a glossy magazine! Tucked away in a prestigious location facing spring lake stands a majestic Federation influenced home built by Keogh Homes to put on the top of your priority list. You will find the perfect combination of family living in Caroline Springs most elite location. Welcome to Springlake and the quietest of parades, surrounded by Mother Nature and being only walking distance to Caroline Springs Boulevard, local primary and secondary schools, public transport, Caroline Springs Shopping Centre and enjoy easy access to the western highway. This outstanding home is unquestionably something you would be proud to call home.

## Features Include:

Master bedroom showcasing a walk-in wardrobe and ensuite with quality fittings

3 😕 2 📛 2 🖨

**Price** : \$ 815,000 **Land Size** : 525 sgm

View: https://www.ypa.com.au/7386739

Andrew Migliorisi 0432 526 844