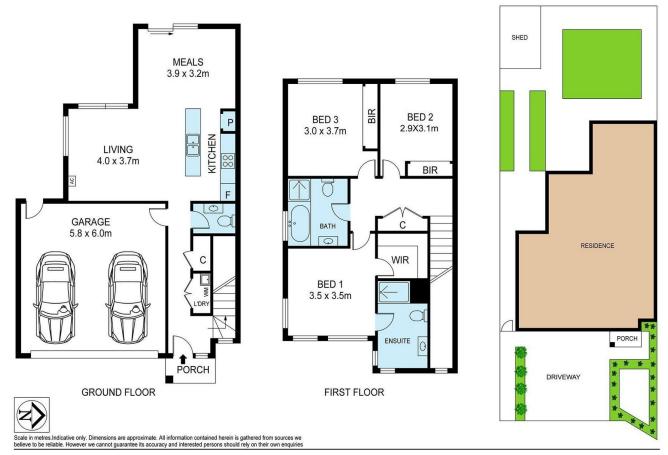

## 23 Eloura Circuit TAYLORS HILL VIC

Located in one of Taylors Hills most desirable location is this immaculately presented double storey townhouse providing everything you could hope for, this rare gem is further complimented by its convenient location being walking distance to everything Taylors Hill has to offer. It's the golden opportunity for those who want to experience the effortless lifestyle you have always craved and move right in with nothing to do but enjoy and savvy investors wanting to add to their portfolios.

## Features Include:

Master bedroom showcases a walk-in wardrobe and ensuite with quality fittings

Additional two spacious bedrooms all with built in robes

## 3 2 2 2

**Price** : \$ 540,000 **Land Size** : 251 sgm

View: https://www.ypa.com.au/7386744

Andrew Migliorisi 0432 526 844

23 Eloura Circuit, Taylors Hill