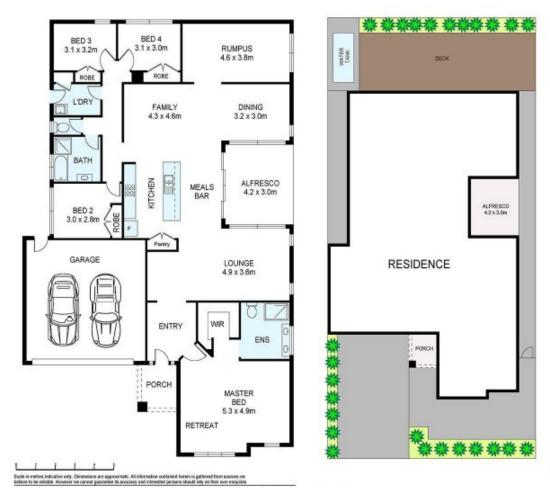

Comprising of four generous size bedrooms, master with king size ensuite and a huge walk in robe as well as am elevated bedroom suite, while the remaining bedrooms all offer large built in robes. Three large separate living areas all offer generous size and ample room for the entire family to have their own living space, the formal lounge includes a

4 2 2 2

**Price** : \$ 740,000 **Land Size** : 449 sqm

View: https://www.ypa.com.au/7386745

Joel Rawle 0416 165 473

4 Botanical Drive, Caroline Springs