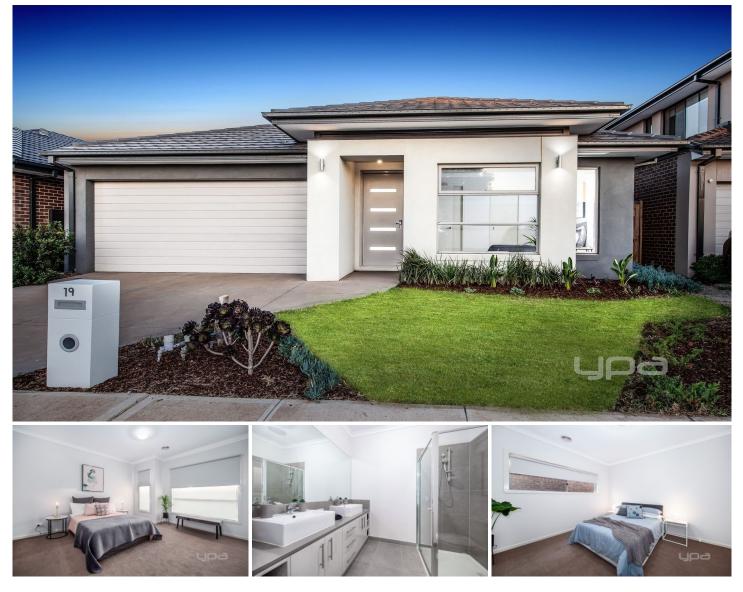

## **19 Muster Drive AINTREE VIC**

Immaculately maintained, presented to perfection and not to mention the fantastic location with all amenities nearby including Bacchus Marsh Primary School, the upcoming Coles Supermarket, public transport, western highway and walking tracks/reserves/park lands at your fingertips. We are proud to present this property that offers the perfect combination of practicality and comfort nestled in a highly respected Woodlea Estate and is nothing short of outstanding.

## Features Include:

Master bedroom showcasing a walk-in wardrobe and ensuite with double vanity, caeser stone bench top and quality fittings

Additional three spacious bedrooms with built-in wardrobes except one which could also be used as a second living zone

## 4 🛤 2 🚰 2 🚘

| Price     | : \$ 610,000                     |
|-----------|----------------------------------|
| Land Size | : 400 sqm                        |
| View      | : https://www.ypa.com.au/7386747 |