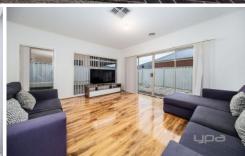

## Features Include:

Master bedroom showcasing a walk-in wardrobe and ensuite

Additional two spacious bedrooms with built-in wardrobes

The open plan kitchen is located perfectly to incorporate the meals and family area allowing ample space for entertaining family and friends