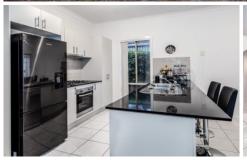

## Features Include:

Master bedroom showcasing a walk-in wardrobe and ensuite

Additional two spacious bedrooms with built-in wardrobes

The open plan kitchen is located perfectly to incorporate the meals and family area allowing ample space for entertaining family and friends

Kitchen complete with Caesar stone bench tops, stainless