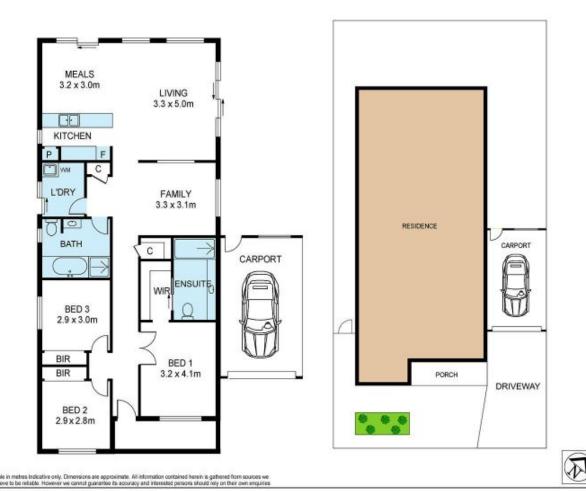

## 14 Daly Circuit CAROLINE SPRINGS VIC

Presenting an exceptional opportunity to enter the Caroline Springs market! This immaculate property offers the perfect combination of practicality, comfort and set in fantastic proximity to quality primary and secondary schools, park lands, public transport, Caroline Springs Town Centre and Caroline Springs train station - whether youre a first home buyer, an investor looking to add to their portfolio or downsizer, you dont want to miss out on this one!

## Features Include:

Master bedroom showcasing a walk-in wardrobe and ensuite

Additional two spacious bedrooms with built-in wardrobes

The open plan kitchen is located perfectly to incorporate the meals and family area allowing ample space for entertaining family and friends

Kitchen complete with Caesar stone bench tops, stainless

## 3 📭 2 🖺 1 🖨

Land Size: 312 sqm

View: https://www.ypa.com.au/7386749

Andrew Migliorisi 0432 526 844

14 Daly Street, Caroline Springs