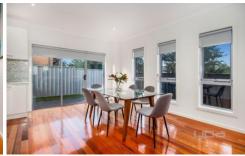

## Features Include:

Two master bedrooms (one upstairs and one downstairs) both showcasing a walk-in wardrobe and ensuite

Additional two spacious bedrooms both with walk-in wardrobes

Upstairs study nook

The open plan kitchen is located perfectly to incorporate the meals and family area allowing ample space for