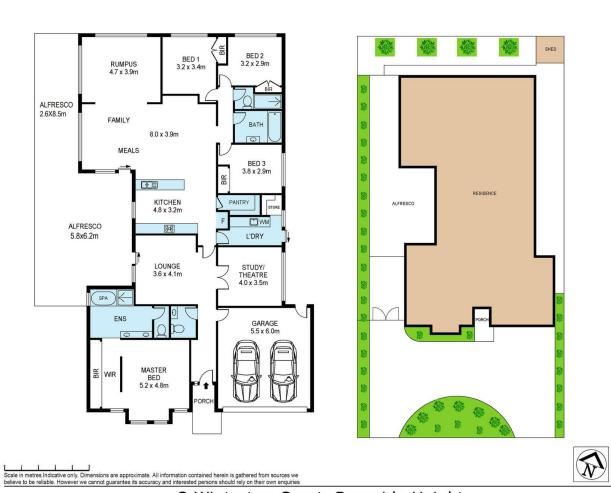

## Features Include:

Master bedroom showcasing a walk-in wardrobe, ceiling fan and ensuite with spa bath, double vanity and quality fittings

Additional three spacious bedrooms all with built in robes and ceiling fans

Formal study, theater room or fifth bedroom

The open plan kitchen is located perfectly to incorporate

## 4 🕒 2 📛 2 🖨

**Price** : \$ 780,000 **Land Size** : 628 sgm

View: https://www.ypa.com.au/7386758

Andrew Migliorisi 0432 526 844

2 Winterton Court, Burnside Heights