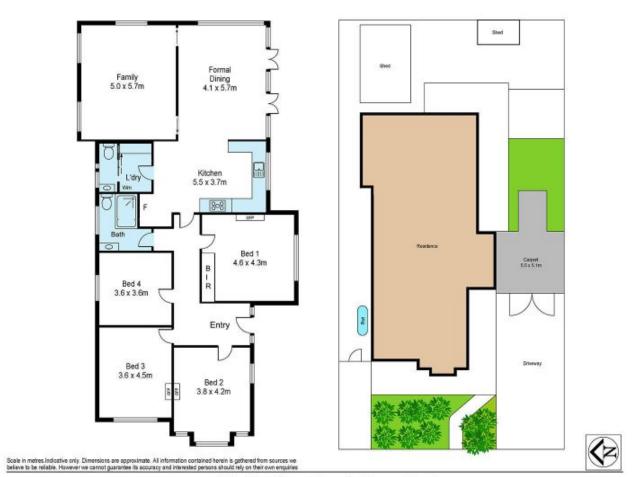

## **68 Station Road DEER PARK VIC**

Like flicking through the pages of a glossy magazine! Set in a prestigious location stands a majestic Federation influenced home to put on the top of your priority list. You will find the perfect combination of family living in Deer Parks most elite location. Only walking distance to Ballarat Road shopping strip, local primary and secondary schools, public transport, local shopping centres and so much more. This outstanding home is unquestionably something you would be proud to call home.

## Features Include:

Master bedroom showcasing a built-in wardrobe and gas log fire place

Additional three spacious bedrooms with two of them featuring open fire places

The kitchen is located perfectly to incorporate the large meals space which leads out to an outdoor pergola area

4 🕒 1 📛 2 🖨

**Price** : \$ 675,000 **Land Size** : 644 sgm

View: https://www.ypa.com.au/7386763

Andrew Migliorisi 0432 526 844

68 Station Road, Deer Park