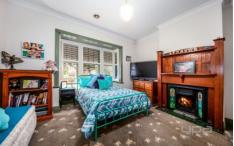

## Features Include:

Master bedroom showcasing a built-in wardrobe and gas log fire place

Additional three spacious bedrooms with two of them featuring open fire places

The kitchen is located perfectly to incorporate the large meals space which leads out to an outdoor pergola area