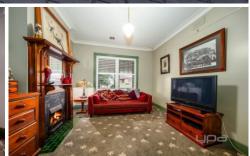

## Features Include:

Master bedroom showcasing a built-in wardrobe and gas log fire place

Additional three spacious bedrooms with two of them featuring open fire places

The kitchen is located perfectly to incorporate the large meals space which leads out to an outdoor pergola area