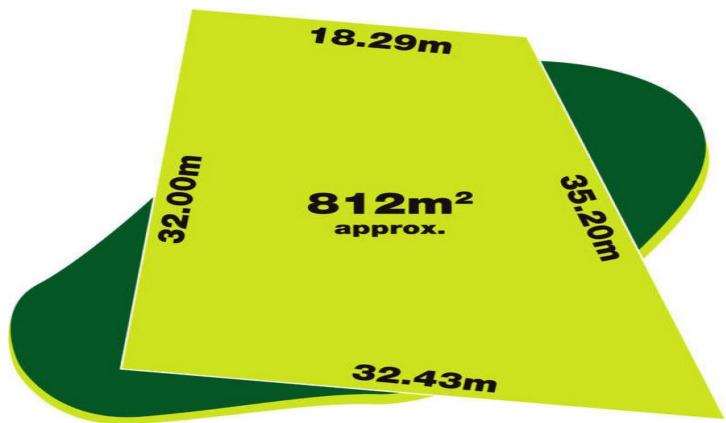

## 161 (18)/ Heathcote Retreat CAROLINE SPRINGS VIC

Be the first to secure one of the last vacant blocks in the ever popular The Grange Estate with direct views of Kororoit Creek. This generous allotment is more attractive and practical to build any designer home which you have been waiting for and be able to enjoy for many years to come. Surrounded by quality established homes this is a truly exceptional opportunity and one that offers the purchaser many possibilities. With such great value on offer, be proud to own one of the biggest blocks within the estate which has already been fully fenced along the rear and side of the block. This is the one you have been waiting for with one missing piece of the puzzle YOU!

Land Size: 812 sqm

View: https://www.ypa.com.au/7386805