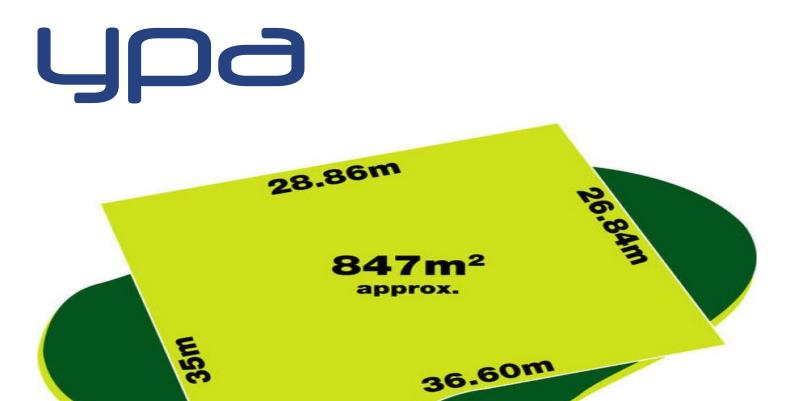

This is perhaps one of the biggest blocks left in any prime location of Caroline Springs and is ideal for your dream property.

A huge frontage of 36m (approx) and depth of 27m approx in total measuring to 847m2 approx with an added advantage of walking form public transport, schools and main roads this land can be your next prime address.