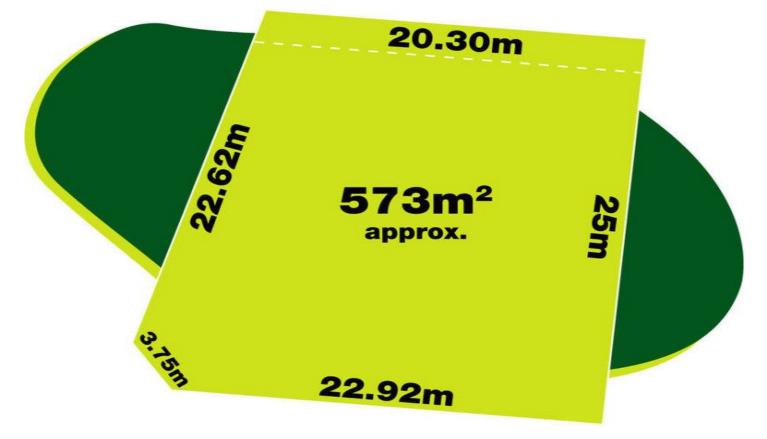

This is perhaps one of the biggest blocks left in around lake and shopping centre and is ideal for your dream property.

A huge frontage of 23m (approx) and depth of 25m (approx) in total measuring to 573m2 approx with an added advantage of walking distance to Lake, shopping centre, public transport, schools and main roads this land can be your next prime address. Call now as it won't last long! Land Size : 573 sqm View : https://www.ypa.com.au/7386808