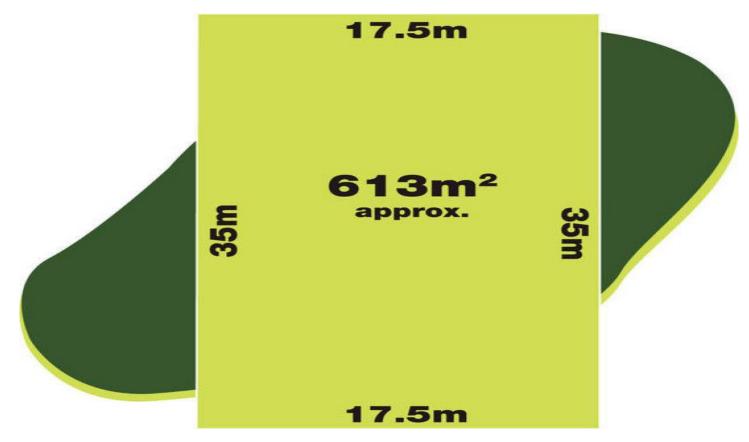

## **6 McLaren Chase CAROLINE SPRINGS VIC**

The Grange Estate is again offering a rare opportunity to build the home of your dreams on an approximately 613m2 parcel of land, with amazing frontage of approximately 17.5m, it should be more than enough to accommodate some amazing home designs and to cater for your all family needs.

Land Size: 613 sqm

View: https://www.ypa.com.au/7386811