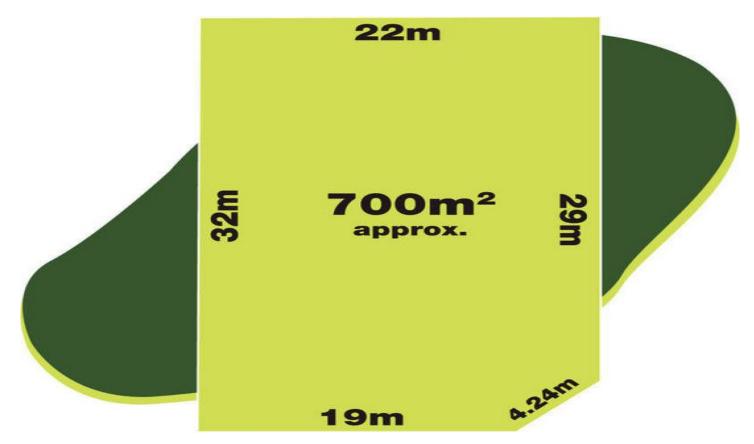

## 13 King Circuit CAROLINE SPRINGS VIC

It's not every day such a sizable parcel of land in the prestigious estate of Springlake you will find land to build a home that your heart desires. On an allotment of approximately 700m2, in a quiet safe circuit you can choose your own floor plan and simply build towards your future. Positioned just minutes from Caroline Springs town centre, freeway access, schools and public transport, the dream of building a brand new home in the prestige estate of Springlake will be too hard to pass by. Let's not forget that you'll be around the corner from the lake, huge playground and picnic area - a superb spot to entertain family & friends or take the dog for a walk. Your choices are endless in this well located & highly desirable estate. Don't wait too long, this is a rare commodity to purchase a parcel of land in this grand estate, call today to begin enjoying tomorrow.