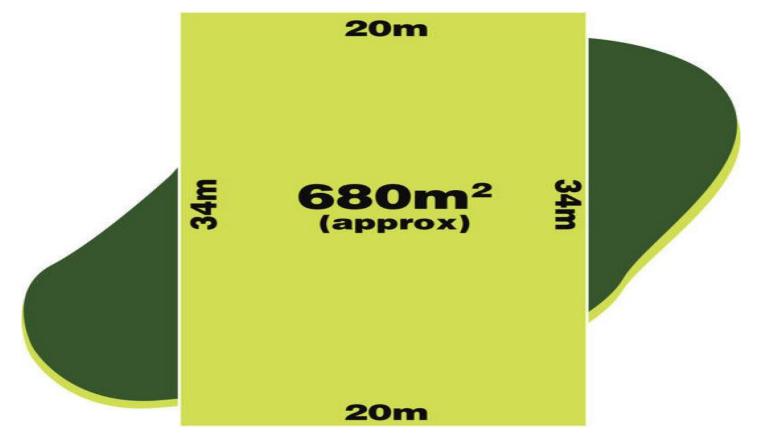

## 631/ Goulding Drive PLUMPTON VIC

Located in one of the established and much desired pockets in this high growth area of Plumpton, this very large 680m2 (approx.) parcel of land won't last long. With more than enough room for you to build the home of your dreams and enjoy a quality lifestyle for the years to come.