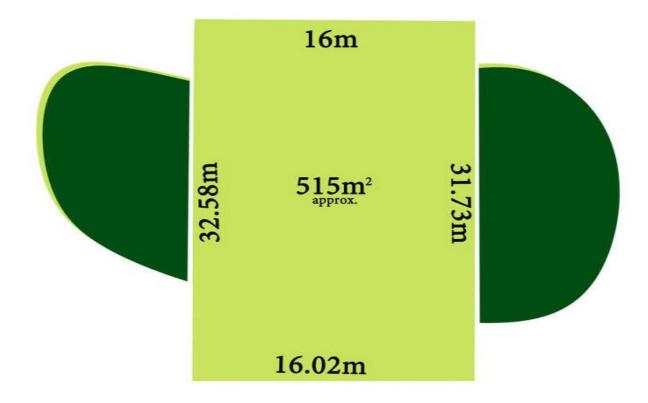

## 115 Aspire Boulevard PLUMPTON VIC

Located opposite a parkland in one of the established and much desired pockets of the Aspire Estate in Plumpton, this large 515m2 (approx.) parcel of land won't last long. With more than enough room for you to build the home of your dreams and enjoy a quality lifestyle for the years to come. Aspire is a master planned community with three beautifully landscaped parks and an active fitness trail. This rare parcel of land is located within 4 km's to the Watergardens Shopping Centre, Watergardens Train station, 6 km's to the Caroline Springs Town Centre, and within close proximity to a number of local schools and 25 km's to the CBD.