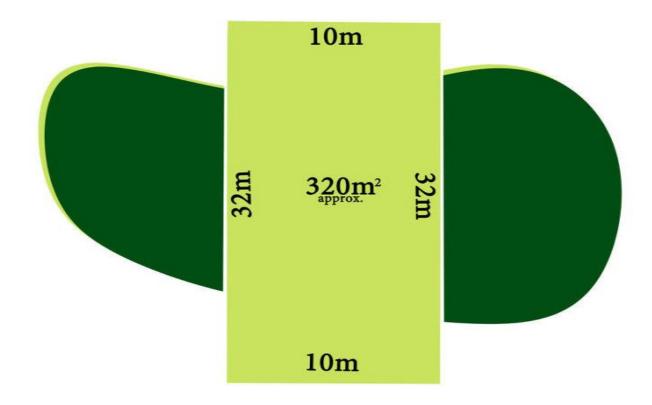

## 23 Caro Way PLUMPTON VIC

With all the proposed drawings ready for a four bedroom home, this amazing opportunity is presented to secure this titled land measuring  $10m \times 32m$  (320m2) in the popular Aria Estate of Plumpton.

Land Size: 320 sqm

View: https://www.ypa.com.au/7386818