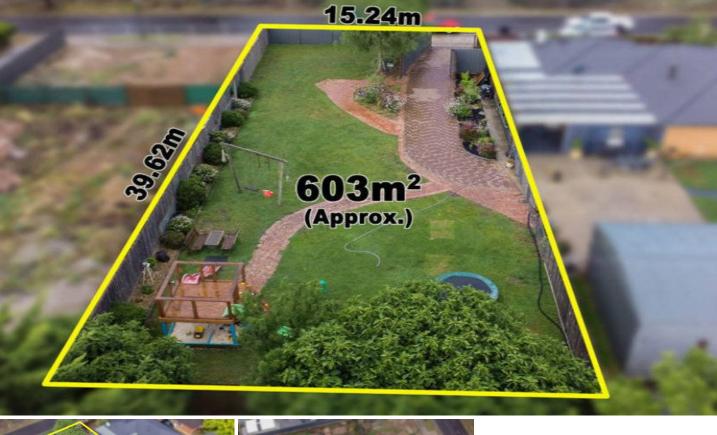

## 1973 Western Highway ROCKBANK VIC

Located in the popular pocket of Rockbank, this rare find is sure to impress all parties, whether you are looking for an investment, development site or to build your dream home you are sure to be sold on this allotment.

Offering 603 sqm2 of flat land and already having a secure colour bond front fence with double gates this block is sure to impress all. Situated within close reach to the new developing Rockbank suburb dont hesitate as this parcel of rare land will sell fast.