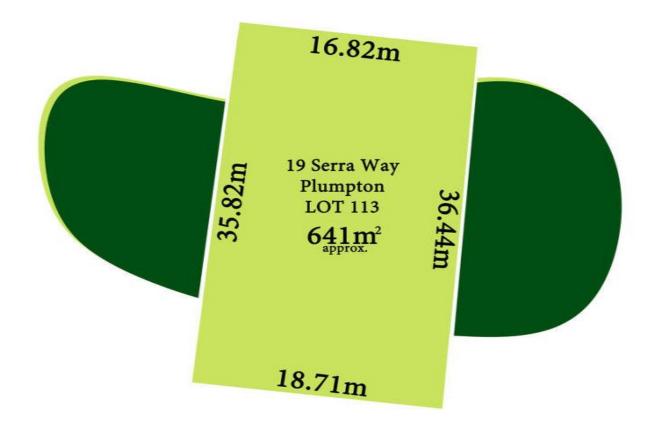

## 19 Serra Way PLUMPTON VIC

Located in one of the established and much desired pockets of Plumpton just off Taylors Road and bordering Caroline Springs, this large parcel of land 641m2 (approx) won't last long. With more than enough room for you to build the home of your dreams and enjoy a quality lifestyle for the years to come. Only minutes to Caroline Springs Town Centre, Taylors Hill, Schools, public transport and parkland this is a great opportunity for you and your family to get into the market.