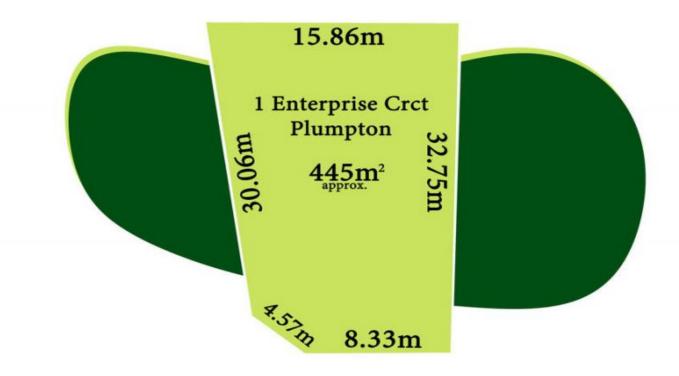

## 1 Enterprise Circuit PLUMPTON VIC

Located in one of the established and much desired pockets in this high growth area of Plumpton, this very impressive parcel of land is located in the Infinity estate and is sure to not last long. With more than enough room for you to build the home of your dreams and enjoy a quality lifestyle for the years to come. Only minutes to Caroline Springs Town Centre, Taylors Hill, Schools, public transport and parkland this is a great opportunity for you and your family to get into the market. Avoid disappointment and act quickly.

(Disclaimer: All measurements are approximately and buyers should make their own enquires to what home may be suited to this parcel of land and if the land has any easements that may affect the home the buyer wishes to build).