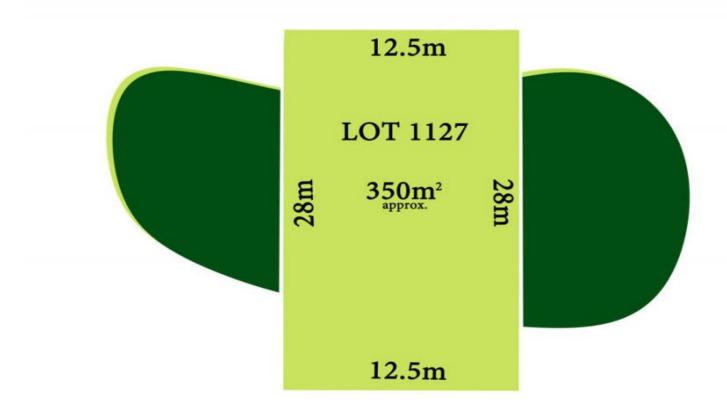

## 1127/4 Wavell Parade PLUMPTON VIC

Located in one of the much desired pockets of Plumpton this outstanding parcel of land with more than enough room for you to build the home of your dreams and enjoy a quality lifestyle for the years to come.

Measuring approximately 350m2 (approx) of land A frontage of 12.5m (approx) and a depth of 28m (approx) Only minutes to Caroline Springs Town Centre, Taylors Hill, quality schools, public transport, parklands and much more!