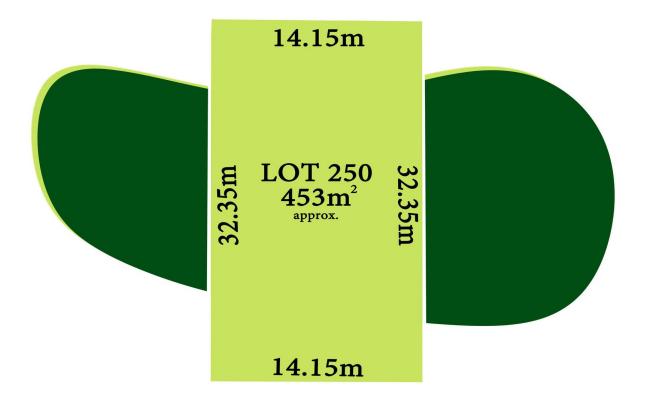

## **5 Portofino Crescent PLUMPTON VIC**

Just off Hume Drive and being a perfect rectangular 453 sqm2 (approx) block with 14 metres frontage will allow for numerous house designs, this parcel of land is what you have desired