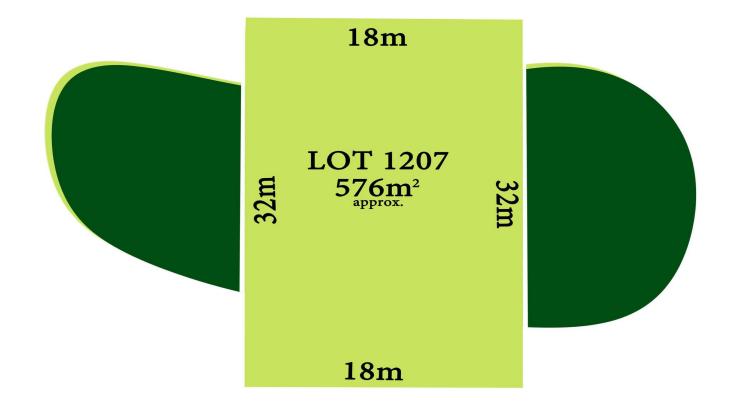

Measuring approximately 576m2 (approx) of land A frontage of 18m (approx) and a depth of 32m (approx) Only minutes to Caroline Springs Town Centre, Taylors Hill, quality schools, public transport, parklands and much more!