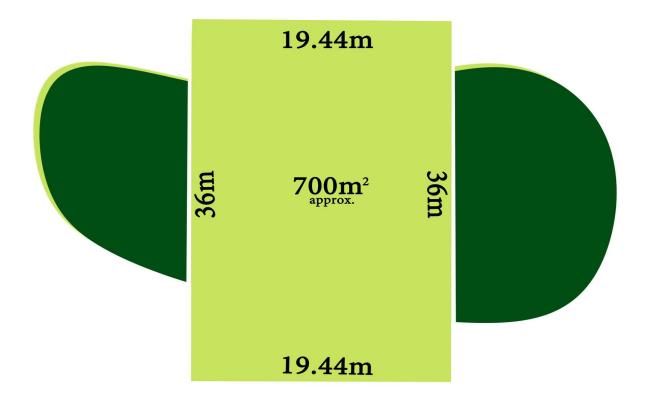

Measuring approximately 700m2 (approx) of land

A frontage of 19.5m (approx) and a depth of 36m (approx) Possible sub division (S.T.C.A)

Only minutes to Caroline Springs Town Centre, Watervale Shopping Centre, Taylors Hill Village, quality schools, public transport, parklands and much more!

 Land Size
 : 700 sqm

 View
 : https://www.ypa.com.au/7386826

Andrew Migliorisi 0432 526 844

3. SETTLEMENT: 30 DAYS