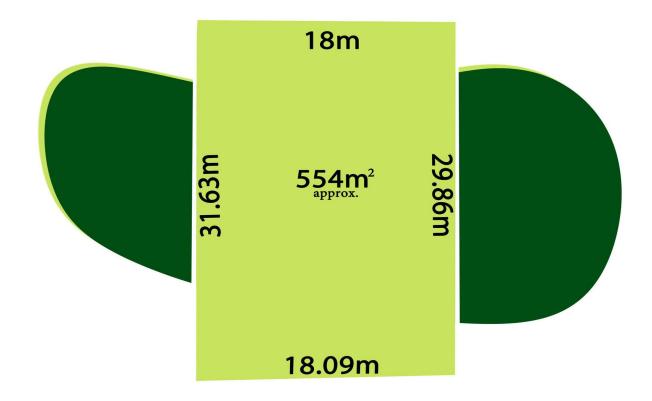

## 707/90 City Vista Court PLUMPTON VIC

This generous size block, measuring 554m2 approx is located in the established highly sought after Infinity estate (off Hume Drive) and is probably one of the biggest blocks left. This is your chance to turn your dreams into reality!

**Price** : \$ 350,000 **Land Size** : 554 sqm

View: https://www.ypa.com.au/7386828