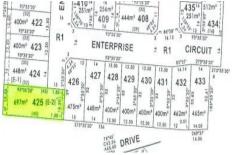

## 97 Enterprise Circuit PLUMPTON VIC

A rare opportunity for one lucky family to build their large family home on this approx. 697sqm2 block has finally arrived.

Positioned in the popular Infinity Estate and within close proximity to the future Springlands Neighbourhood Centre and minutes away from the Coles/Taylors Hill Shopping Village, public transport, schools (Caroline Springs Springside K-9 College, Southern Cross Grammar, St George Preca Primary School), proposed sports ovals, community centre and parks makes this the perfect opportunity for the growing family!!