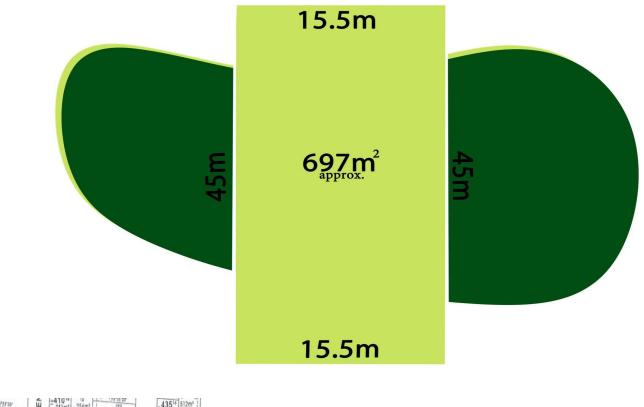

## 97 Enterprise Circuit PLUMPTON VIC

A rare opportunity for one lucky family to build their large family home on this approx. 697sqm2 block has finally arrived.

Positioned in the popular Infinity Estate and within close proximity to the future Springlands Neighbourhood Centre and minutes away from the Coles/Taylors Hill Shopping Village, public transport, schools (Caroline Springs Springside K-9 College, Southern Cross Grammar, St George Preca Primary School), proposed sports ovals, community centre and parks makes this the perfect opportunity for the growing family!!