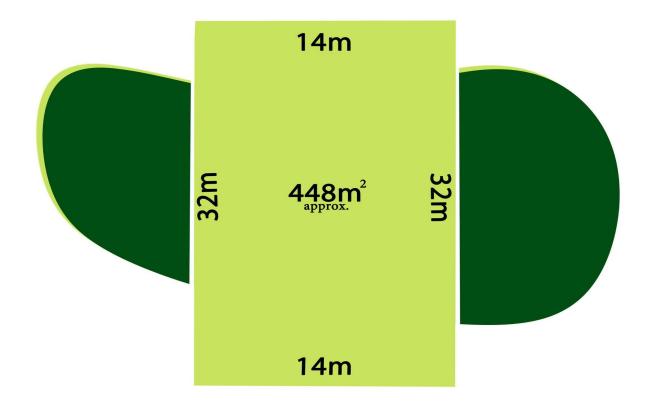

Measuring approximately 448m2 (approx.) of land

A frontage of 14m (approx.) and a depth of 32m (approx.)

Only minutes to Caroline Springs Town Centre, Coles/Taylors Hill Shopping Village, quality schools (Caroline Springs Springside K-9 College, Southern Cross Grammar, St George Preca Primary School), parklands and much more!