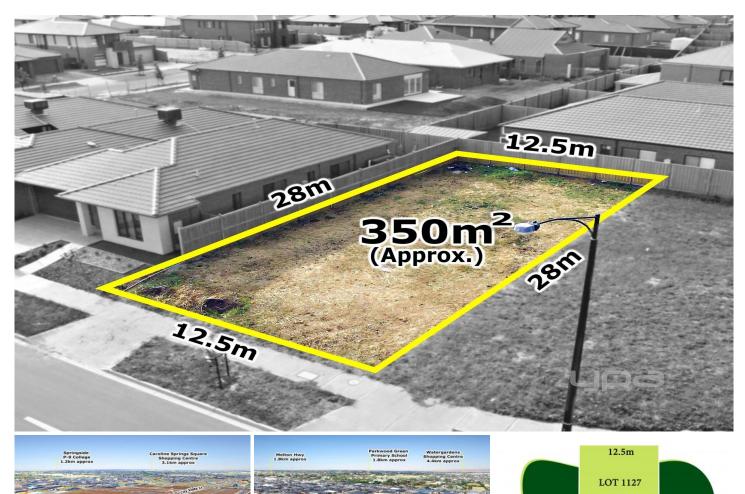

Measuring approximately 350m2 (approx) of land

A frontage of 12.5m (approx) and a depth of 28m (approx) Only minutes to Caroline Springs Town Centre, quality schools, nearby train stations, public transport, gorgeous parklands and much more!

Land Size: 350 sqm

View: https://www.ypa.com.au/7386831

350m<sup>2</sup>

12.5m

Andrew Migliorisi 0432 526 844