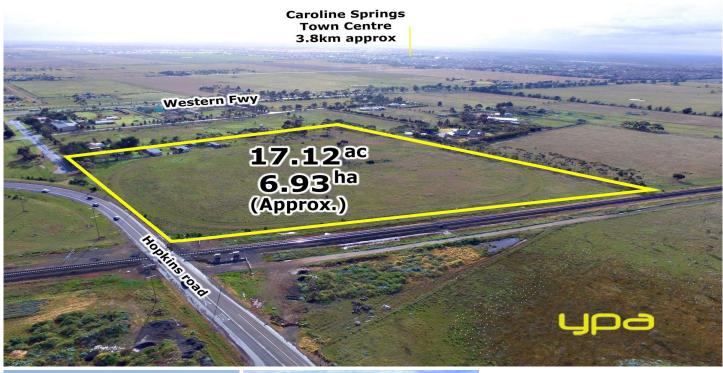

## 13-35 Cropley Lane TRUGANINA VIC

First time offered is this once in a life time opportunity to acquire this ex-harness horse racing track that is sure to put a smile on one lucky buyer, as this acreage is not only big in size, but is massive in terms of possibilities. With a total of 17.1 acres (approx), this generous allotment is centrally positioned, residing 3 kilometres away from Caroline Springs, close to Rockbank train station and is situated between the Western Freeway and Hopkins Road, allowing for easy access to Melbourne CBD, Melton and Werribee. This allotment is located in the Fastest Growing Municipality in the West, and is Earmarked by the State Governments Melbourne 2030 Planning for Sustainable Growth for its proximity to the Principal Transport Network and activity centres, thus ensuring that the area will continue to be of high demand in the years to come. Comprising of a 3 bedroom home offering ample room for further enhancements or the perfect investment while your

**Land Size**: 68796.6 sqm

View: https://www.ypa.com.au/7386832