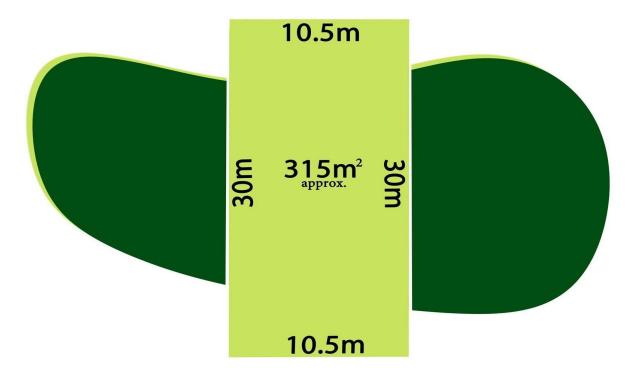

## 1918/57 Legrange Crescent PLUMPTON VIC

Situated so close to Hume drive and located in the popular INFINITY estate of Plumpton, this 315m2 (approx) parcel of land offers the perfect opportunity to build your dream home. The adjoining water body in the estate makes this location even more gorgeous.