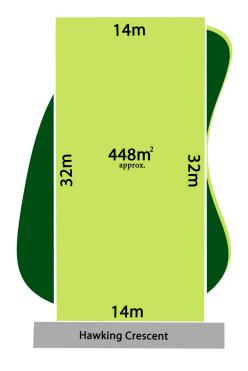

## 25 Hawking Crescent PLUMPTON VIC

Situated so close to Hume drive and located in the popular INFINITY estate of Plumpton, this 448m2 (approx) parcel of land offers the perfect opportunity to build your dream home.

Please call Raj Bakshi on 0434 037 899 for any queries or to visit the site.

Land Size: 448 sqm

View: https://www.ypa.com.au/7386834