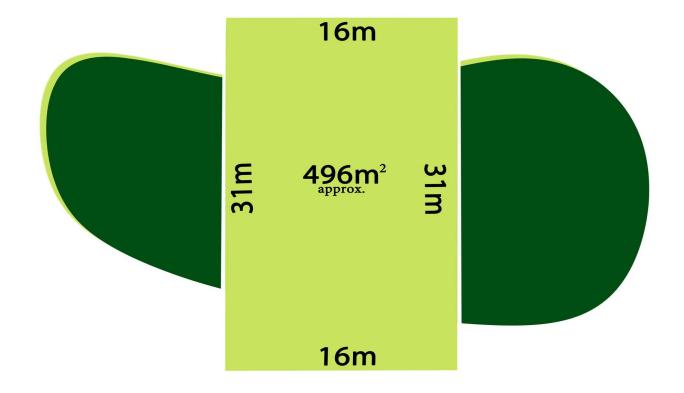

## 54 Tora Crescent PLUMPTON VIC

Your wait is finally over!

Situated so close to Hume drive and located in the popular INFINITY estate of Plumpton, with 16 meter approx. frontage and 31 metres approx. of depth equaling 496m2 (approx) parcel of prime land with no easement is the one that offers the perfect opportunity to build your dream home.