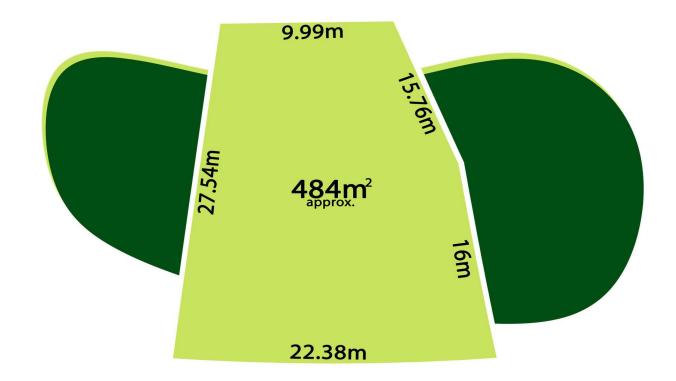

## 24 Legrange Crescent PLUMPTON VIC

Overlooking the wetlands and situated so close to Hume Drive in the popular 'Infinity' estate of Fraser Rise (formerly known as plumpton), this 484m2 (approx) parcel of land offers the perfect opportunity to build your dream home and enjoy a quality lifestyle for the years to come.

Measuring approximately 484m2 (approx) of land A frontage of 22m (approx)

Only minutes to Caroline Springs Town Centre, quality primary and secondary schools, nearby train stations, public transport, gorgeous parklands and much more!