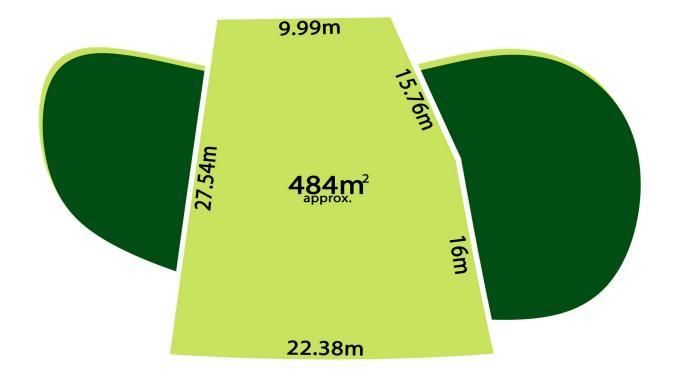

## 24 Legrange Crescent PLUMPTON VIC

Overlooking the wetlands and situated so close to Hume Drive in the popular 'Infinity' estate of Fraser Rise (formerly known as plumpton), this 484m2 (approx) parcel of land offers the perfect opportunity to build your dream home and enjoy a quality lifestyle for the years to come.

Measuring approximately 484m2 (approx) of land A frontage of 22m (approx)

Only minutes to Caroline Springs Town Centre, quality primary and secondary schools, nearby train stations, public transport, gorgeous parklands and much more!