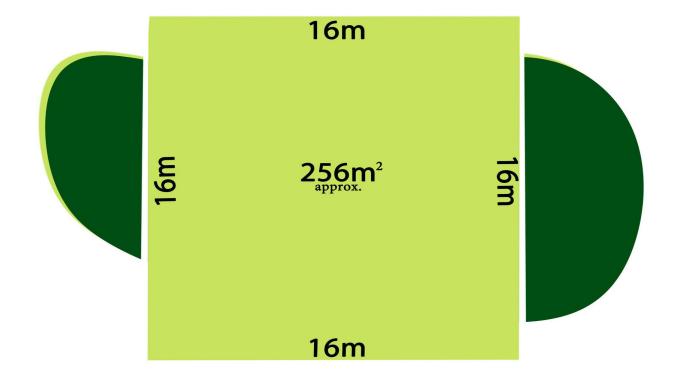

## **42 Bromley Circuit THORNHILL PARK VIC**

Proudly positioned in the popular Thornhill Park estate, this parcel of land gives you endless opportunities as a first home buyer, downsizer or investor!

Measuring approximately 256m2 (approx) of land

A frontage and depth of 16m (approx)

All inclose vicinity to quality primary and secondary schools, nearby train station, public transport, gorgeous parklands, western freeway and much more!

For further information or to make an appointment to inspect the property please call today.