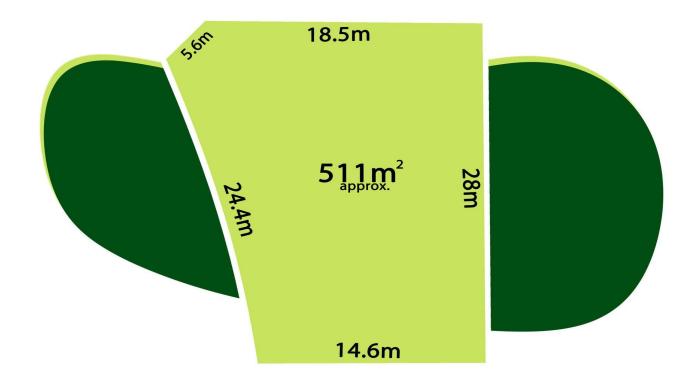

## 2 Gilderton Esplanade AINTREE VIC

This prime parcel of land measuring in at 511m2 (approx.) is located on a corner allotment with the freedom to build the home of your dreams.

Located within just meters of the newly open Bacchus Marsh Grammar, parklands, public transport, proposed Shopping Strip and leisure centers.