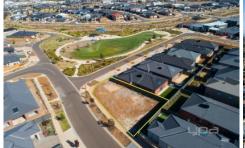

## 1310/2 Trident Crescent FRASER RISE VIC

Overlooking the parklands and situated so close to Hume Drive in the popular 'Infinity' estate of Fraser Rise, this 408m2 (approx) parcel of land offers the perfect opportunity to build your dream home and enjoy a quality lifestyle for the years to come.

Measuring approximately 408m2 (approx.) of prime land Corner parcel in a prime location

Gorgeous park-lands right across the road

Only minutes to Caroline Springs Town Centre, Taylors Hill shopping centre, quality primary and secondary schools, nearby train stations, public transport, gorgeous parklands and much more to come in the developing suburb of Fraser Rise!