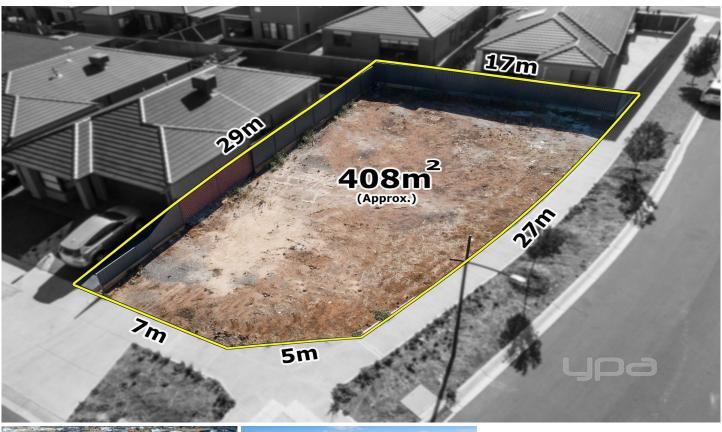

## 1310/2 Trident Crescent FRASER RISE VIC

Overlooking the parklands and situated so close to Hume Drive in the popular 'Infinity' estate of Fraser Rise, this 408m2 (approx) parcel of land offers the perfect opportunity to build your dream home and enjoy a quality lifestyle for the years to come.

Measuring approximately 408m2 (approx.) of prime land Corner parcel in a prime location

Gorgeous park-lands right across the road

Only minutes to Caroline Springs Town Centre, Taylors Hill shopping centre, quality primary and secondary schools, nearby train stations, public transport, gorgeous parklands and much more to come in the developing suburb of Fraser Rise!

(Disclaimer: All measurements are approximately and buyers should make their own enquires to what home may

**Price**: \$ 320,000

View: https://www.ypa.com.au/7386841

Joel Rawle 0416 165 473

Menka Zdraveska 0404 160 951