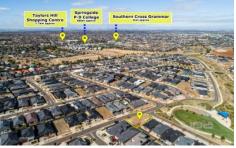

Measuring approximately 408m2 (approx.) of prime land Corner parcel in a prime location

Gorgeous park-lands right across the road

Only minutes to Caroline Springs Town Centre, Taylors Hill shopping centre, quality primary and secondary schools, nearby train stations, public transport, gorgeous parklands and much more to come in the developing suburb of Fraser Rise!