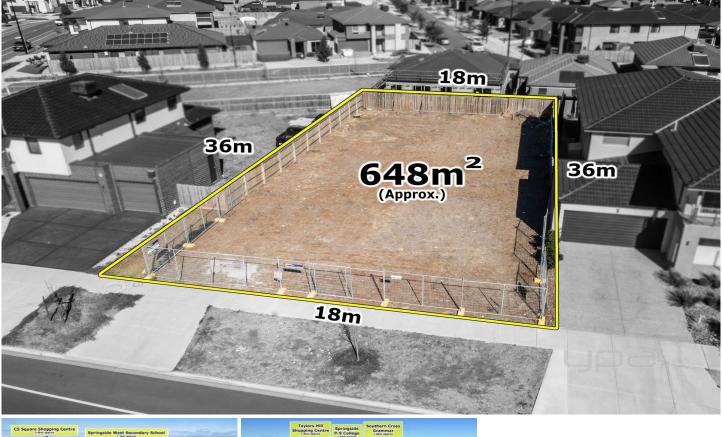

## **3 Kennedy Drive FRASER RISE VIC**

What a better time to build your dream home than now! Located in the ever so popular 'Infinity' estate of Fraser Rise, this TITLED 648m2 (approx.) parcel of land offers the perfect opportunity to build your dream home and enjoy a quality lifestyle for the years to come.

Measuring approximately 648m2 (approx.) of land A wide frontage of 18m (approx.)

Only minutes to Caroline Springs Town Centre, quality primary and secondary schools, nearby train stations, public transport, gorgeous parklands and much more!

Land Size : 648 sqm View : https://www.ypa.com.au/7386842

Andrew Migliorisi 0432 526 844