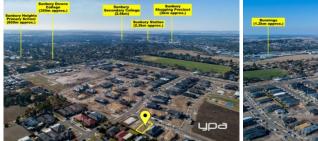

## 6 Kokoda Drive SUNBURY VIC

This is an amazing opportunity to build your dream home on this 390 Sqm approx. TITLED block!

Located in the highly sought-after Rosenthal Estate, within close proximity to all amenities including schools, child care facilities, public transport, beautiful reserves and park-lands, thriving township, upcoming Woolworths and easy access to the Calder Freeway.