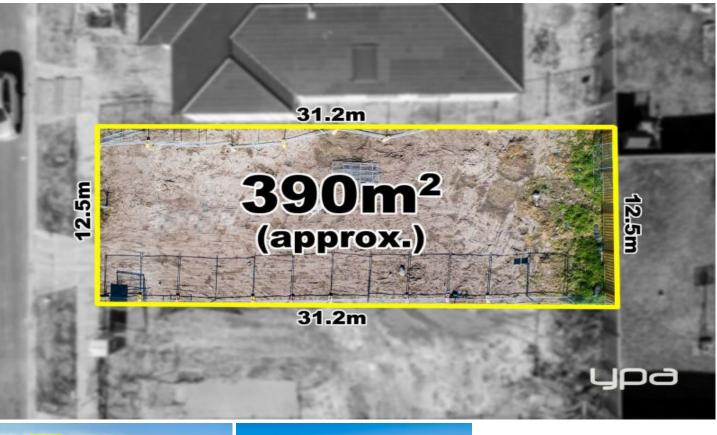

## 6 Kokoda Drive SUNBURY VIC

This is an amazing opportunity to build your dream home on this 390 Sqm approx. TITLED block!

Located in the highly sought-after Rosenthal Estate, within close proximity to all amenities including schools, child care facilities, public transport, beautiful reserves and park-lands, thriving township, upcoming Woolworths and easy access to the Calder Freeway.

This opportunity to be part of the exciting developments occurring in Sunbury is now ready for you!

CALL TODAY AS THIS IS AN OPPORTUNITY NOT TO BE MISSED.

| Price     | : \$ 280,000                     |
|-----------|----------------------------------|
| Land Size | : 390 sqm                        |
| View      | : https://www.ypa.com.au/7386843 |