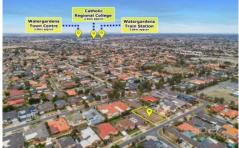

## \*\*\*SUBDIVISION AVAILABLE S.T.C.A\*\*\*

**Dimensions Below:** 

Land Size: 682m2 approx. Frontage: 19.5m approx. Length: 35m approx.

Only minutes to Hillside Community Centre, local vet, GPs and therapist, local childcare centres, quality primary and secondary schools, public transport, gorgeous parklands, Water Gardens Shopping Centre, Melton Highway, Calder Freeway and much more!