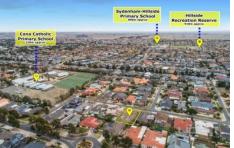

## \*\*\*SUBDIVISION AVAILABLE S.T.C.A\*\*\*

**Dimensions Below:** 

Land Size: 682m2 approx. Frontage: 19.5m approx. Length: 35m approx.

Only minutes to Hillside Community Centre, local vet, GPs and therapist, local childcare centres, quality primary and secondary schools, public transport, gorgeous parklands, Water Gardens Shopping Centre, Melton Highway, Calder Freeway and much more!