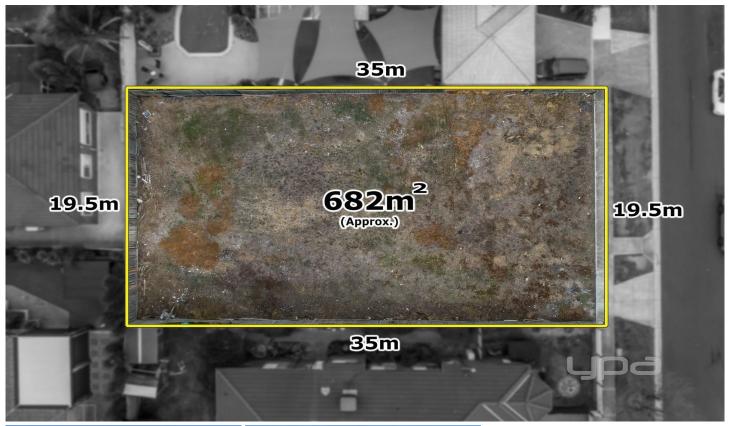

## 10 Sandalwood Avenue HILLSIDE VIC

What a better time to build your dream home than now! Located in the ever so popular 'Banchory Grove' estate of Hillside, this TITLED 682m2 (approx.) parcel of land offers the perfect opportunity to build your dream home and enjoy a quality lifestyle for the years to come.

## \*\*\*SUBDIVISION AVAILABLE S.T.C.A\*\*\*

**Dimensions Below:** 

Land Size: 682m2 approx. Frontage: 19.5m approx. Length: 35m approx.

Only minutes to Hillside Community Centre, local vet, GPs and therapist, local childcare centres, quality primary and secondary schools, public transport, gorgeous parklands, Water Gardens Shopping Centre, Melton Highway, Calder Freeway and much more!

Land Size : 682 sqm

View: https://www.ypa.com.au/7386844

Andrew Migliorisi 0432 526 844