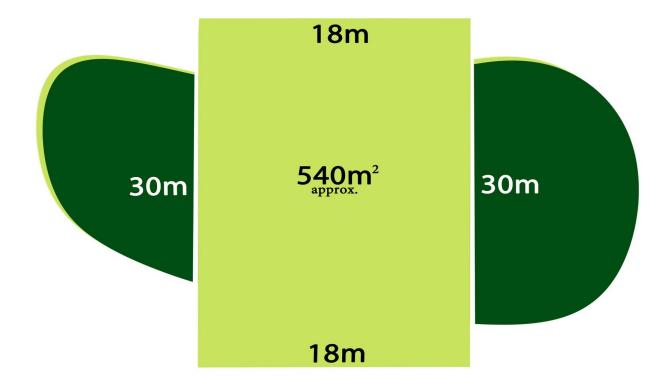

## **58 Carroll Street DIGGERS REST VIC**

Situated in one of the most desirable locations of St. Genevieve Estate this parcel of land could be the first step towards the dream home you have always wished for. Measuring 540m2 (approx), this perfectly rectangular block is all within close proximity to Diggers Rest train station, parklands, shops, schools and easy access to the Calder freeway.