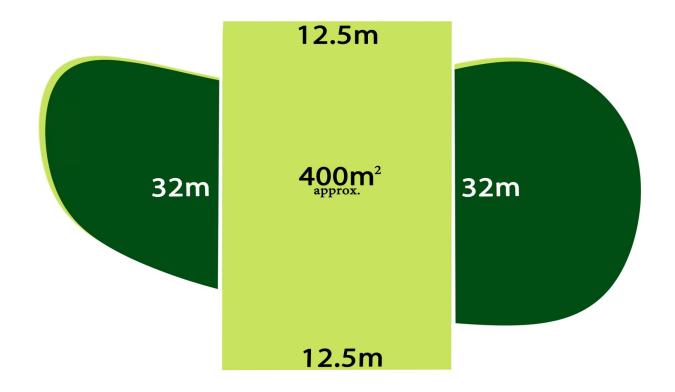

With work and education facilities close by and easy access to freeway, bus and train routes, there are endless opportunities to shop, work and study close to home. Land: 400m2 (approx.) Frontage: 12.5m (approx.) Depth Left & Right: 32m (approx.) Rear: 12.5m (approx.)