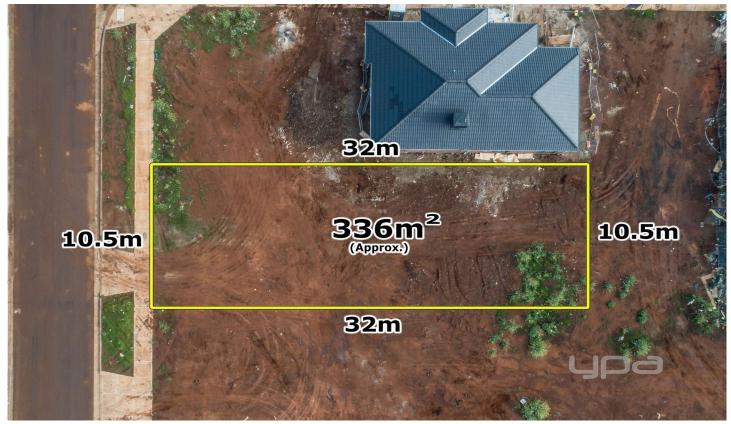

## \*\*\*NO EASEMENT AND NO RESTRICTIONS\*\*\*

Measuring approximately 336m2 (approx.) of land A wide frontage of 10.5m (approx.)

All in close vicinity to quality primary and secondary schools, future shops, nearby train station, public transport, gorgeous parklands, western freeway and much more!

Land Size: 336 sqm

View: https://www.ypa.com.au/7386847