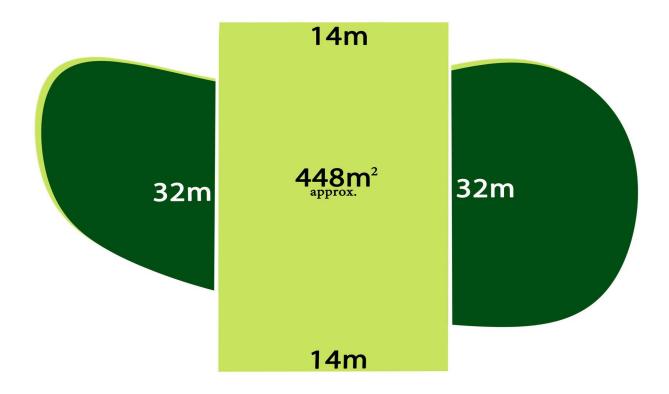

With work and education facilities close by and easy access to freeway, bus and train routes, there are endless opportunities to shop, work and study close to home.

Land: 448m2 (approx.) Frontage: 14 m (approx.)

Depth Left & Right: 32m (approx.)

Rear: 14m (approx.)

Alternatively if you or your family are considering selling a property or if the purchase is dependent on the current value of an existing property, Id be more than happy to offer you a current realistic free market appraisal.