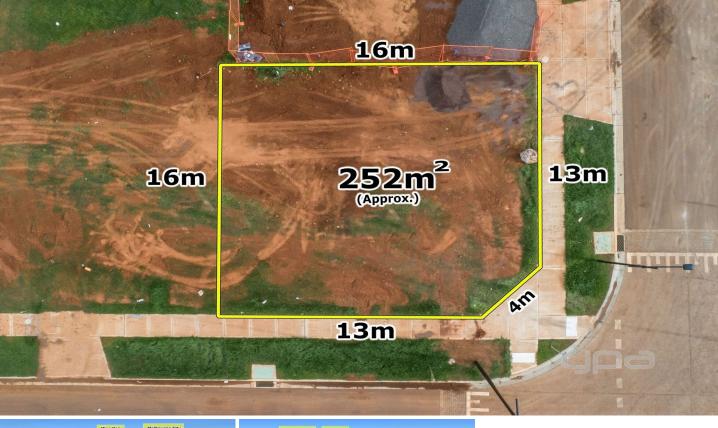

## 6 Harry Drive THORNHILL PARK VIC

Located in the ever so popular Thornhill Park estate, this TITLED parcel of land offers the perfect opportunity to build your dream home and enjoy a quality lifestyle for the years to come.

## \*\*\*TITLED AND NO RESTRICTIONS\*\*\*

Measuring approximately 252m2 (approx.) of land All in close vicinity to quality primary and secondary schools, future shops, nearby train station, public transport, gorgeous parklands, western freeway and much more!

 Land Size
 : 252 sqm

 View
 : https://www.ypa.com.au/7386850

Andrew Migliorisi 0432 526 844