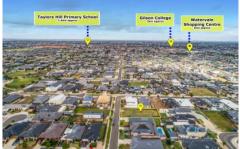

Dimensions Below: Land Size: 684m2 approx. Frontage: 18m approx. Length: 38m approx. North East Facing Block

This land is all in close vicinity to quality primary and secondary schools, sports precinct, public transport, nearby train station, multiple local shopping centres and the list goes on!