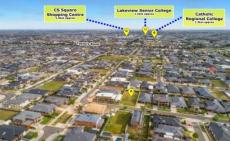

Dimensions Below: Land Size: 684m2 approx. Frontage: 18m approx. Length: 38m approx. North East Facing Block

This land is all in close vicinity to quality primary and secondary schools, sports precinct, public transport, nearby train station, multiple local shopping centres and the list goes on!