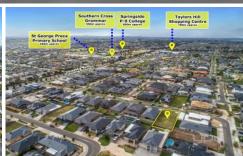

Dimensions Below: Land Size: 684m2 approx. Frontage: 18m approx. Length: 38m approx. North East Facing Block

This land is all in close vicinity to quality primary and secondary schools, sports precinct, public transport, nearby train station, multiple local shopping centres and the list goes on!