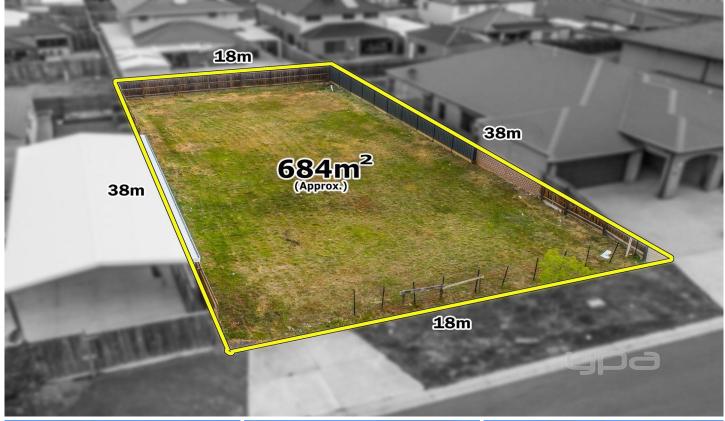

## 20 Beaufort Parade TAYLORS HILL VIC

What a better time to build your dream home than now! Located in the ever so popular location of Taylors Hill, this TITLED 684m2 (approx.) parcel of land offers the perfect opportunity to build your dream home and enjoy a quality lifestyle for the years to come.

Dimensions Below: Land Size: 684m2 approx. Frontage: 18m approx. Length: 38m approx. North East Facing Block

This land is all in close vicinity to quality primary and secondary schools, sports precinct, public transport, nearby train station, multiple local shopping centres and the list goes on!

**Price** : \$ 587,000 **Land Size** : 684 sqm

View: https://www.ypa.com.au/7386851

Andrew Migliorisi 0432 526 844