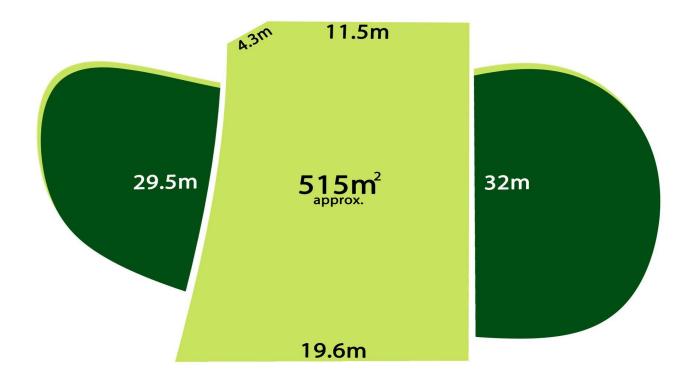

## 13 Pulsar Way FRASER RISE VIC

What better time to build your dream home then now! Located in the ever so popular 'Infinity' estate of Fraser Rise, this TITLED 515m2 (approx.) parcel of land offers the perfect opportunity to build your dream home and enjoy a quality lifestyle for the years to come.

Measuring approximately 515m2 (approx.) of land

A extremely rare corner allotment allowing for many options

Only minutes to Caroline Springs Town Centre, quality primary and secondary schools including new high school Springside West secondary College, nearby train stations, public transport, gorgeous park lands and much more!

(Disclaimer: All measurements are approximately and buyers should make their own enquires to what home may be suited to this parcel of land and if the land has any easements that may affect the home the buyer wishes to build)