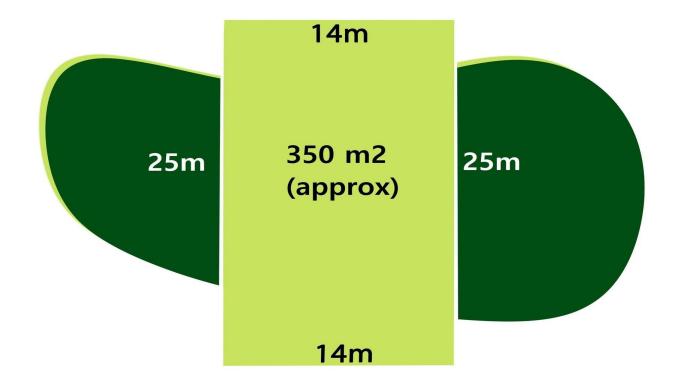

## 3271/25 Broom Road AINTREE VIC

This prime parcel of land measuring in at 350m2 (approx.) invites you to build your dream home.

This perfect rectangular block is positioned in an urban pocket of the community, with the future Woodlea Town Centre precinct just a short stroll away. This exciting block is minutes from a leafy neighborhood park, with direct access to natural surrounds and Kororoit Creek.