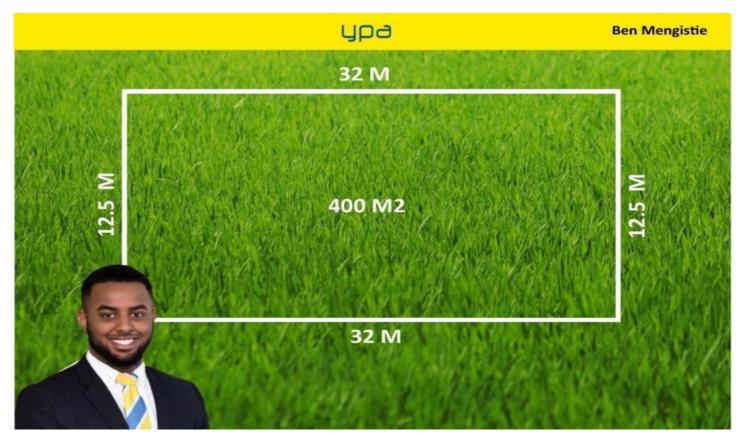

With work and education facilities close by and easy access to freeway, bus and train routes, there are endless opportunities to shop, work and study close to home.

Land: 400m2 (approx.)
Frontage: 12.5 m (approx.)
Depth Left & Right: 32m (approx.)

Rear: 12.5 (approx.)

Alternatively if you or your family are considering selling a property or if the purchase is dependent on the current value of an existing property, Id be more than happy to offer you a current realistic free market appraisal.